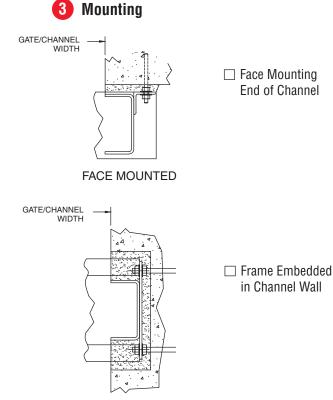

## Stop Log Ordering Information

Project Name: \_\_\_\_\_ Project Location: Bid Date: \_\_\_\_\_ **Stop Logs Information** Log Height: Material: □ 6" Logs **Frame** Quantity of Logs ☐ 12" (standard) ☐ Aluminum ☐ Aluminum \_\_\_ Quantity of Frames □ 18" ☐ Stainless Steel 304 ☐ Stainless Steel 304 □ 24" ☐ Stainless Steel 316 (standard) ☐ Stainless Steel 316 (standard) Note: Waterman recommends stainless frame with aluminum logs. **Dimensions** Mounting **ELEVATION** TOP OF WALL CHANNEL **WIDTH** GATE/CHANNEL WIDTH