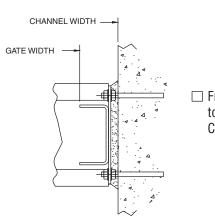

## Stop Log Ordering Information

Project Name: \_\_\_\_\_ Project Location: Bid Date: \_\_\_\_\_ **Stop Logs Information** Log Height: Material: □ 6" Logs **Frame** Quantity of Logs ☐ 12" (standard) ☐ Aluminum ☐ Aluminum \_\_\_ Quantity of Frames □ 18" ☐ Stainless Steel 304 ☐ Stainless Steel 304 □ 24" ☐ Stainless Steel 316 (standard) ☐ Stainless Steel 316 (standard) Note: Waterman recommends stainless frame with aluminum logs. **Dimensions** Mounting **ELEVATION** TOP OF WALL CHANNEL **WIDTH** GATE/CHANNEL WIDTH