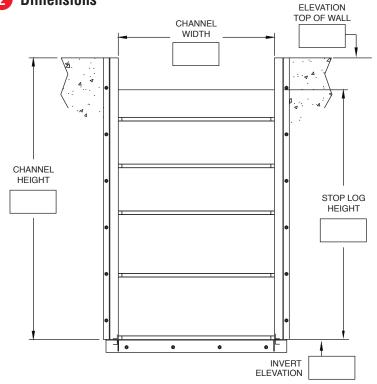

## Stop Log Ordering Information

Project Name: \_\_\_\_\_ Project Location: Bid Date: \_\_\_\_\_ **Stop Logs Information** Log Height: Material: □ 6" Logs **Frame** Quantity of Logs ☐ 12" (standard) ☐ Aluminum ☐ Aluminum \_\_\_ Quantity of Frames □ 18" ☐ Stainless Steel 304 ☐ Stainless Steel 304 □ 24" ☐ Stainless Steel 316 (standard) ☐ Stainless Steel 316 (standard) Note: Waterman recommends stainless frame with aluminum logs. **Dimensions** Mounting **ELEVATION** TOP OF WALL CHANNEL **WIDTH** GATE/CHANNEL WIDTH