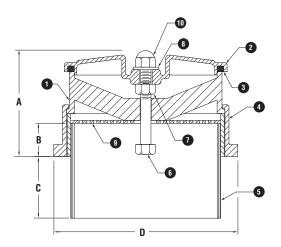

#### **MATERIALS OF CONSTRUCTION**

| Number | Name                   | Material                                          |  |
|--------|------------------------|---------------------------------------------------|--|
| 1      | Frame                  | Cast Bronze ASTM B584 alloy 844                   |  |
| 2      | Cover                  | Cast Bronze ASTM B584 alloy 844                   |  |
| 3      | Seal                   | Neoprene ASTM D-200                               |  |
| 4      | PVC Socket Adapter     | PVC Plastic                                       |  |
| 5      | PVC IPS Pipe Extension | PVC IPS Pipe (Sch 40 typical), supplied by others |  |
| 6      | Guide Rod              | Stainless Steel 304                               |  |
| 7      | Nut                    | Commercial Brass                                  |  |
| 8      | Washer                 | Plastic                                           |  |
| 9      | Brass                  | Brass                                             |  |
| 10     | Cap Nut                | Plated Steel                                      |  |

| DIMENSIONS IN INCHES |          |          |  |
|----------------------|----------|----------|--|
|                      | 4" Model | 6" Model |  |
| A                    | 4 1/8"   | 5 3/4"   |  |
| В                    | 1 1/2"   | 2 1/8"   |  |
| C                    | 6 1/2"   | 7 7/8"   |  |
| D                    | 6        | 8 3/16"  |  |