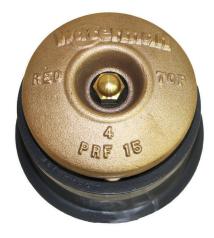

# **PRF-15 FLOOR TYPE HYDROSTATIC PRESSURE RELIEF VALVE**

4" AND 6" SIZES, BRONZE AND STAINLESS-STEEL CONSTRUCTION

### **STANDARD FEATURES**

- All bronze body, bronze cover, and stainless-steel guide rod insures most durable and effective hydrostatic relief valve in the industry.
- PVC receiver allows the installer to simply cut a length of IPS PVC pipe to the desired length to adjust the height of the valve.
- Bronze debris screen keeps gravel out of the unit and out of the structure.
- Neoprene cover seal.
- Opening pressure: Model PRF-15 opens with 0.20 PSI for the 6" valve and 0.29 PSI for the 4" valve.